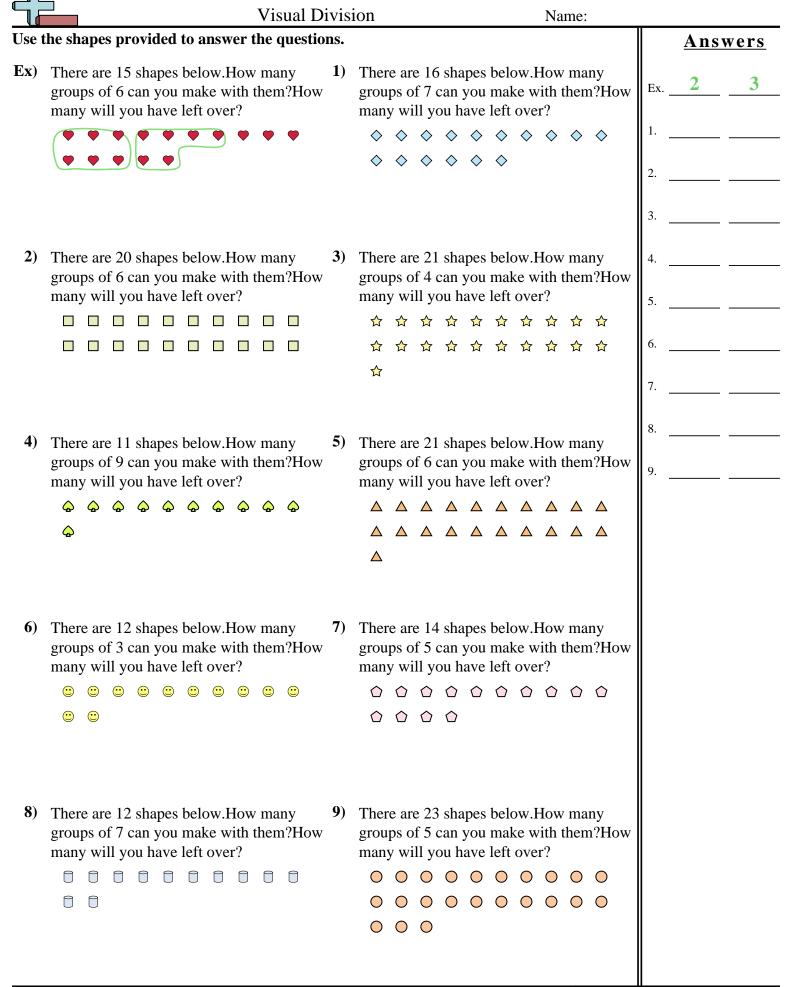

Math

|                                                  | Visual Divis                                                                                                                                                                                           | ion Name: AI                                                                                                           | answer Key    |         |  |
|--------------------------------------------------|--------------------------------------------------------------------------------------------------------------------------------------------------------------------------------------------------------|------------------------------------------------------------------------------------------------------------------------|---------------|---------|--|
| Use the shapes provided to answer the questions. |                                                                                                                                                                                                        |                                                                                                                        |               | Answers |  |
| Ex)                                              | There are 15 shapes below.How many<br>groups of 6 can you make with them?How<br>many will you have left over?1)                                                                                        | There are 16 shapes below.How many groups of 7 can you make with them?How many will you have left over?                | Ex            | 3       |  |
|                                                  |                                                                                                                                                                                                        | $\diamond \diamond \diamond$ | 1. <b>2</b>   | 2       |  |
|                                                  |                                                                                                                                                                                                        | $\diamond \ \diamond \ \diamond \ \diamond \ \diamond \ \diamond$                                                      | 2. 3          | 2       |  |
|                                                  |                                                                                                                                                                                                        |                                                                                                                        | 35            | 1       |  |
| 2)                                               | There are 20 shapes below.How many 3) groups of 6 can you make with them?How                                                                                                                           | There are 21 shapes below. How many groups of 4 can you make with them? How                                            | 4             | 2       |  |
|                                                  | many will you have left over?                                                                                                                                                                          | many will you have left over?                                                                                          | 5. <u>3</u>   | 3       |  |
|                                                  |                                                                                                                                                                                                        | $\begin{array}{cccccccccccccccccccccccccccccccccccc$                                                                   | 64            | 0       |  |
|                                                  |                                                                                                                                                                                                        | ☆                                                                                                                      | 7. 2          | 4       |  |
| 4)                                               | There are 11 shapes below.How many <b>5</b> ) groups of 9 can you make with them?How many will you have left over?                                                                                     |                                                                                                                        | 8. 1          | 5       |  |
|                                                  |                                                                                                                                                                                                        | There are 21 shapes below.How many groups of 6 can you make with them?How many will you have left over?                | 94            | 3       |  |
|                                                  | \$<br>\$<br>\$<br>\$<br>\$<br>\$<br>\$<br>\$<br>\$<br>\$<br>\$<br>\$<br>\$<br>\$<br>\$<br>\$<br>\$<br>\$<br>\$                                                                                         |                                                                                                                        |               |         |  |
| 6)                                               | There are 12 shapes below.How many<br>groups of 3 can you make with them?How<br>many will you have left over?<br>$\bigcirc \ \odot \ $ | There are 14 shapes below.How many groups of 5 can you make with them?How many will you have left over?                |               |         |  |
| 8)                                               | There are 12 shapes below.How many groups of 7 can you make with them?How many will you have left over?                                                                                                | There are 23 shapes below.How many<br>groups of 5 can you make with them?How<br>many will you have left over?          |               |         |  |
|                                                  | Math                                                                                                                                                                                                   | <b>O</b> 1-9 89 78 6                                                                                                   | 7 56 44 33 22 | 2 11 0  |  |